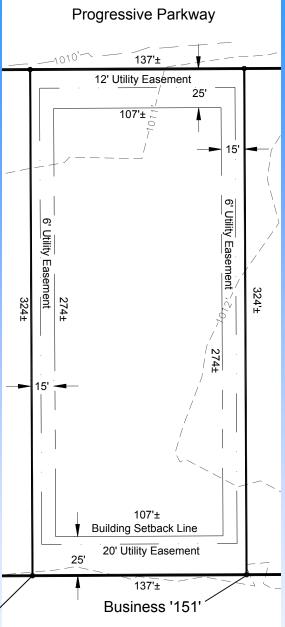

## Lot #11.2 (Lot # 2 of CSM #1772) Keystone Development

Platteville, WI 53818

Lot Area: 1.03 acres 44,666 sq. ft.

Lot Dimensions: 137' x 324'

Zoning: B-3, Highway Business

**Utilities Information:** 

\* Water Service: 6" PVC (at lot line)

\* Sanitary Sewer Lateral: 6" PVC (at lot line)

\* Storm Sewer Connection: 18" RCP (at lot line)

\* Storm Water Management: Regional (on site not required)

\* Natural Gas: 4" Plastic (Alliant Energy) (at lot line)

\* Electric: 12.4 KV (Alliant Energy)

\* Telephone/Data/CATV:

Century Link

\* Fiber Optic: CenturyLink-1GBS (Available)

Access: Progressive Parkway